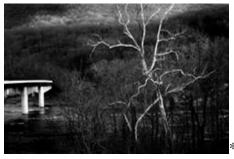

Old Car Interior \$150 12X18 print Bin Location: WR1

Old Car Interior \$75 8X12 image, framed to 16X20 (metal frame) Bin Location: BPB

Old Tree, New Bridge \$75 8X12 image, framed to 16X20 (metal frame) Bin Location: BPB

Old Tree, New Bridge

\$50 8X12 matted to 16X20 Bin Location: WR1/WR1

Old Tree, New Bridge \$100 10X15 image size, framed to 20X24 Bin Location: PB1

Roof Detail No. 3 10X15 image size, framed to 20X24 \$75 Bin Location: MCL