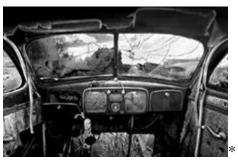

Old Car Interior \$400 20X30 image size, framed Local Pickup Only Bin Location: FLB

The Angel Gabriel \$500 20X30 image size, framed Local Pickup Only Bin Location: FLB

Blizzard \$350 20X30 image size, framed Local Pickup Only Bin Location: FLB

Old Car Interior \$150 12X18 print Bin Location: WR1

Old Car Interior \$75 8X12 image, framed to 16X20 (metal frame) Bin Location: BPB

Old Tree, New Bridge \$75 8X12 image, framed to 16X20 (metal frame) Bin Location: BPB