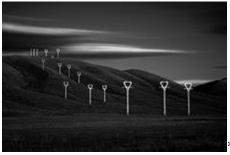

Poudre River Spillway 10X15 \$125 Bin Location: CPT2

Windmills Against Clouds \$60 10X15 print Bin Location: WR1

Windmills Against Clouds

\$75 10X15 matted to 20X24 Bin Location: WR2

Windmills Against Clouds \$100 8X12 image, framed to 16X20 Bin Location: PB3, LCR