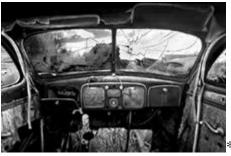

Old Car Interior \$400 20X30 image size, framed Local Pickup Only Bin Location: FLB

The Angel Gabriel \$500 20X30 image size, framed Local Pickup Only Bin Location: FLB

Blizzard \$350 20X30 image size, framed Local Pickup Only Bin Location: FLB

Old Car Interior \$150 12X18 print Bin Location: WR1

Old Car Interior \$75 8X12 image, framed to 16X20 (metal frame) Bin Location: BPB

Old Tree, New Bridge \$75 8X12 image, framed to 16X20 (metal frame) Bin Location: BPB