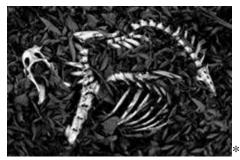

Old Cottonwood in Snowstorm \$75 8X8 image, framed to 16X16 (metal frame) Bin Location: BPB

Skeleton \$75 8X12 image, framed to 16X20 (metal frame) Bin Location: BPB

Skeleton \$100 10X15 image, framed to 20X24