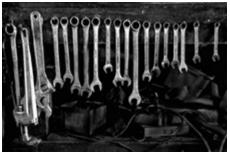

MUST BE PICKED UP FROM MY LOCATION

335. Two Trees in Lifting Fog \$100 10X15 image (print only) Bin Location: BIN0

336. Four Silos \$75 8X12 image (print only) Bin Location: BIN0

337. Wrenches \$100 10X15 image (print only) Bin Location: BIN0

347. The Sierra from Alabama Hills \$100 10X15 image (print only) Bin Location: BIN0

348. Wrenches \$100 10X15 image (print only) Bin Location: BIN0

349. Ancient Stones No. 23 \$75 8X8 image (print only) Bin Location: BIN0