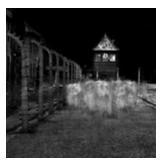

## The Ghosts of Auschwitz-Birkenau

What can't we did show should be chearmain to be did under her wall. Whit can be the gradual of the course flower to be could be shown that the shown the shown the characters.

As I have for some a shown to be sometimed to be supported to the country of the characters can be able to the country of the characters can be a shown to the character of the characters of the c

I had on its ended to photograph during my, but of the curric but alter being there a few minutes. I felt come led. With convey, and powerbed both the people when few had so like in exactly the same Rodsteps in raise. I wondered if bein opinis still lingered there inday. And on I photographed ghosts.